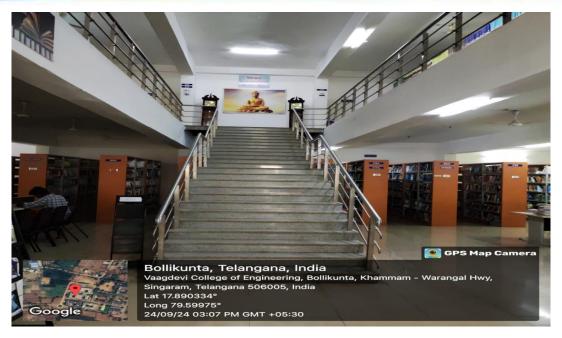

#### Autonomous

Stair Case to 1st floor in the Central Library

Library Staff Desk in Central Library

Autonomous

Reference book shelves in ground floor – Central Library

Seating facility for students in Central Library