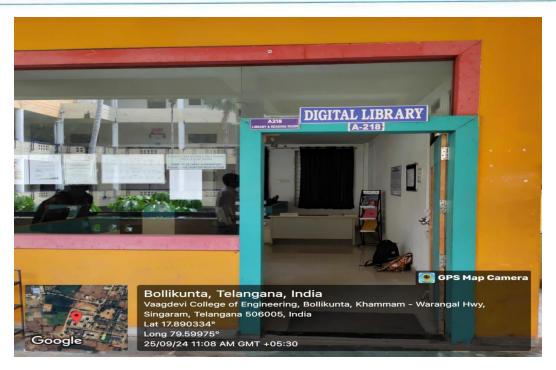

Autonomous

Seating facility for students in Central Library

Journals, Magazines - Shelves

Autonomous

Approved by AICTE & Affiliatied to JNTUH, Hyderabad Bollikunta, Warangal - 506 005 (Telangana State)

Entrance for Digital Library