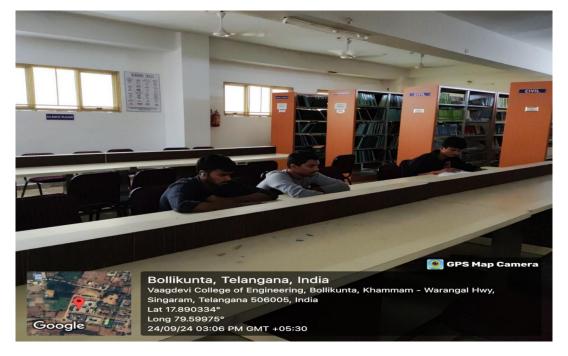

Autonomous

Seating facility for students in Central Library

Journals, Magazines - Shelves

Autonomous

Approved by AICTE & Affiliatied to JNTUH, Hyderabad Bollikunta, Warangal - 506 005 (Telangana State)

Entrance for Digital Library