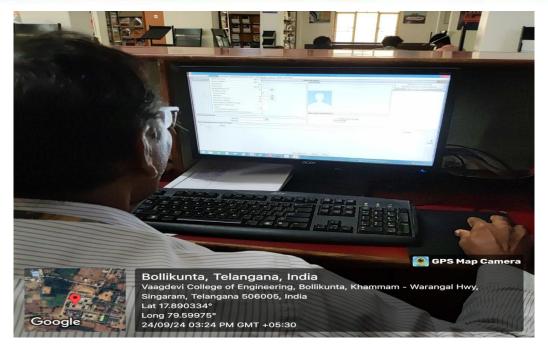

#### Autonomous

Approved by AICTE & Affiliatied to JNTUH, Hyderabad Bollikunta, Warangal - 506 005 (Telangana State)

# 4.2.1: Library is automated using Integrated Library Management System (ILMS):

We have introduced the **NewGenLib** software in the library for automated using integrated library management system (ILMS) and it suitably to meet the needs of the library in the academic year 2023-2024.

The nature of the automation in the library is **full** and the version of the software is **3.3** i.e. **NewGenLib v3.3** and also established a Digital Library with adequate Systems in a separate Hall to provide access to Internet E-Resources. We have extended the automated services to the users and also developed OPAC for the users.



Log in page for ILMS





#### Autonomous









#### Autonomous



Entrance to Central Library



Mr. A. Satyanarayana - Librarian





#### Autonomous



Stair Case to 1st floor in the Central Library



Library Staff Desk in Central Library





Autonomous



Reference book shelves in ground floor – Central Library



Seating facility for students in Central Library





Autonomous



Seating facility for students in Central Library



Journals, Magazines - Shelves





Autonomous

Approved by AICTE & Affiliatied to JNTUH, Hyderabad Bollikunta, Warangal - 506 005 (Telangana State)



Entrance for Digital Library



Computers facility in Digital Library

PRINCIPAL
Vaagdevi College of Engineering
Bollikunta, Warangal-506003