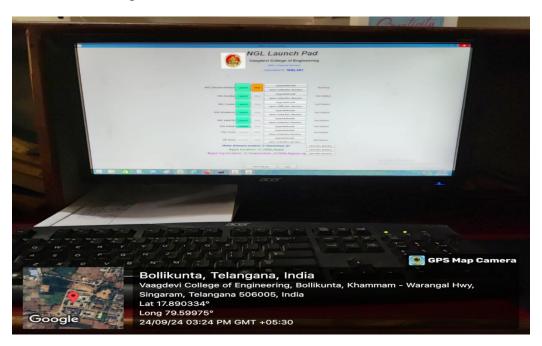

#### Autonomous

Approved by AICTE & Affiliatied to JNTUH, Hyderabad Bollikunta, Warangal - 506 005 (Telangana State)

# 4.2.1: Library is automated using Integrated Library Management System (ILMS):

We have introduced the **NewGenLib** software in the library for automated using integrated library management system (ILMS) and it suitably to meet the needs of the library in the academic year 2023-2024.

The nature of the automation in the library is **full** and the version of the software is **3.3** i.e. **NewGenLib v3.3** and also established a Digital Library with adequate Systems in a separate Hall to provide access to Internet E-Resources. We have extended the automated services to the users and also developed OPAC for the users.



Log in page for ILMS





#### Autonomous









#### Autonomous



Entrance to Central Library



Mr. A. Satyanarayana - Librarian





#### Autonomous



Stair Case to 1st floor in the Central Library



Library Staff Desk in Central Library





Autonomous



Reference book shelves in ground floor – Central Library



Seating facility for students in Central Library





Autonomous



Seating facility for students in Central Library



Journals, Magazines - Shelves





Autonomous

Approved by AICTE & Affiliatied to JNTUH, Hyderabad Bollikunta, Warangal - 506 005 (Telangana State)



Entrance for Digital Library



Computers facility in Digital Library

PRINCIPAL
Vaagdevi College of Engineering
Bollikunta, Warangal-506003