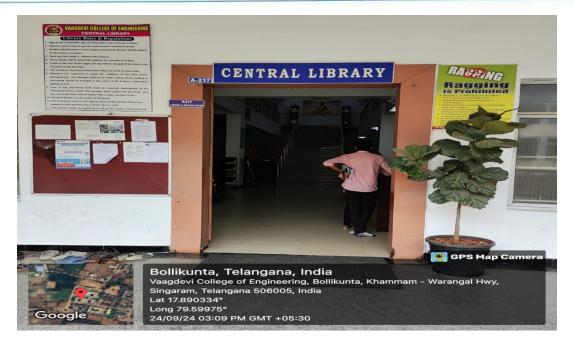

Approved by AICTE & Affiliatied to JNTUH, Hyderabad Bollikunta, Warangal - 506 005 (Telangana State)

# 4.2.1: Library is automated using Integrated Library Management System (ILMS):

We have introduced the **NewGenLib** software in the library for automated using integrated library management system (ILMS) and it suitably to meet the needs of the library in the academic year 2023-2024.

The nature of the automation in the library is **full** and the version of the software is **3.3** i.e. **NewGenLib v3.3** and also established a Digital Library with adequate Systems in a separate Hall to provide access to Internet E-Resources. We have extended the automated services to the users and also developed OPAC for the users.



Log in page for ILMS





#### Autonomous









#### Autonomous



Entrance to Central Library



Mr. A. Satyanarayana - Librarian





#### Autonomous



Stair Case to 1st floor in the Central Library



Library Staff Desk in Central Library





Autonomous



Reference book shelves in ground floor – Central Library



Seating facility for students in Central Library





Autonomous



Seating facility for students in Central Library



Journals, Magazines - Shelves





Autonomous

Approved by AICTE & Affiliatied to JNTUH, Hyderabad Bollikunta, Warangal - 506 005 (Telangana State)



Entrance for Digital Library



Computers facility in Digital Library

PRINCIPAL
Vaagdevi College of Engineering
Bollikunta, Warangal-506003