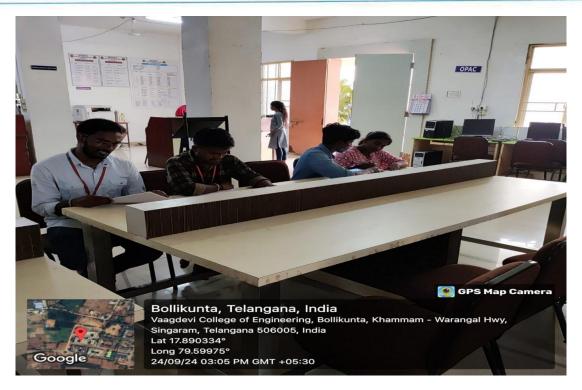

The nature of the automation in the library is **full** and the version of the software is **3.3** i.e. **NewGenLib v3.3** and also established a Digital Library with adequate Systems in a separate Hall to provide access to Internet E-Resources. We have extended the automated services to the users and also developed OPAC for the users.