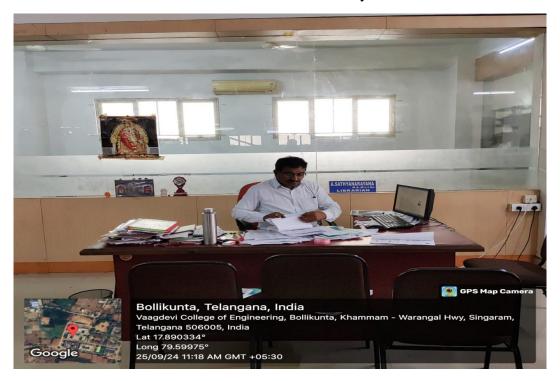

to JNTUH, Hyderabad Bollikunta, Warangal - 506 005 (Telangana State)

# 4.2.1: Library is automated using Integrated Library Management System (ILMS):

We have introduced the **NewGenLib** software in the library for automated using integrated library management system (ILMS) and it suitably to meet the needs of the library in the academic year 2023-2024.

The nature of the automation in the library is **full** and the version of the software is **3.3** i.e. **NewGenLib v3.3** and also established a Digital Library with adequate Systems in a separate Hall to provide access to Internet E-Resources. We have extended the automated services to the users and also developed OPAC for the users.



Log in page for ILMS





#### Autonomous









#### Autonomous



Entrance to Central Library



Mr. A. Satyanarayana - Librarian





#### Autonomous



Stair Case to 1st floor in the Central Library



Library Staff Desk in Central Library





Autonomous



Reference book shelves in ground floor – Central Library



Seating facility for students in Central Library





Autonomous



Seating facility for students in Central Library



Journals, Magazines - Shelves





Autonomous

Approved by AICTE & Affiliatied to JNTUH, Hyderabad Bollikunta, Warangal - 506 005 (Telangana State)



Entrance for Digital Library



Computers facility in Digital Library

PRINCIPAL
Vaagdevi College of Engineering
Bollikunta, Warangal-506003