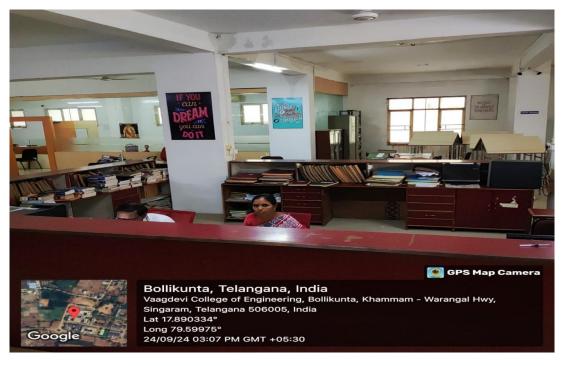

#### Autonomous

Stair Case to 1st floor in the Central Library

Library Staff Desk in Central Library

Autonomous

Reference book shelves in ground floor – Central Library

Seating facility for students in Central Library