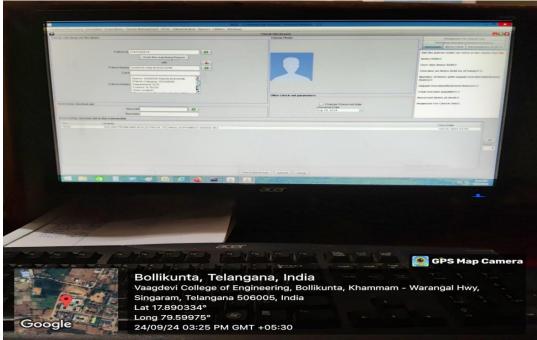

# 4.2.1: Library is automated using Integrated Library Management System (ILMS):

We have introduced the **NewGenLib** software in the library for automated using integrated library management system (ILMS) and it suitably to meet the needs of the library in the academic year 2023-2024.

The nature of the automation in the library is **full** and the version of the software is **3.3** i.e. **NewGenLib v3.3** and also established a Digital Library with adequate Systems in a separate Hall to provide access to Internet E-Resources. We have extended the automated services to the users and also developed OPAC for the users.

Log in page for ILMS