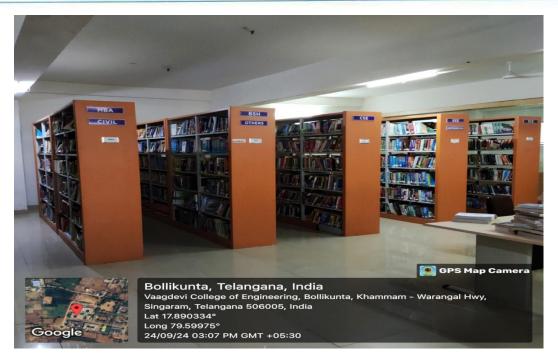

#### Autonomous

Stair Case to 1st floor in the Central Library

Library Staff Desk in Central Library

Autonomous

Reference book shelves in ground floor – Central Library

Seating facility for students in Central Library

Autonomous

Seating facility for students in Central Library

Journals, Magazines - Shelves

Autonomous

Approved by AICTE & Affiliatied to JNTUH, Hyderabad Bollikunta, Warangal - 506 005 (Telangana State)

Entrance for Digital Library